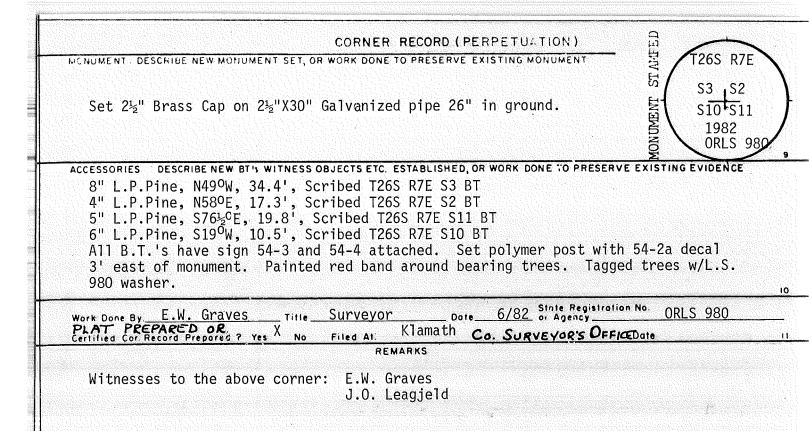

| CORNE                                           | R RECORD (PERPETUATION)  NE TO PRESERVE EXISTING MONUMENT  ALLING CAP.  POL 4 |            |
|-------------------------------------------------|-------------------------------------------------------------------------------|------------|
| MONUMENT. DESCRIBE NEW MONUMENT SET, OR WORK DO | NE TO PRESERVE EXISTING MONUMENT A POL4                                       |            |
| SET. 5/8"x 30"I.R. WITH 1/2                     | "ALUM CAP. IS_                                                                |            |
| RSG. 0.3 FT.                                    |                                                                               |            |
| SET GALU. STEEL POST 4.                         | OFT SOUTH W/LSM PLS 1989                                                      | 8          |
| SET GALU, STEEL 10ST FO                         |                                                                               | <b>/</b> 9 |
| DESCRIPE NEW RITE WITNESS OR JECTS ET           | C. ESTABLISHED, OR WORK DONE TO PRESERVE EXISTING EVIDE                       | NCE        |
|                                                 |                                                                               |            |
| 9"L. PINE S52°W - 31-7                          |                                                                               |            |
| 8"L. PINE S43°E-3.0                             | FT (X B.T)                                                                    |            |
|                                                 |                                                                               |            |
|                                                 |                                                                               |            |
|                                                 |                                                                               |            |
| WOLL DONE BY FLAST TIME PLS                     | Date 9/89 State Registration No. PLS-1                                        | 1938       |
|                                                 | a 6 t- Office Date                                                            | 11         |
| EstAtie PEor Record Prepared ? Yes No Filed Al  | CO, DUI VOYOL D GALLES                                                        |            |
| History —                                       |                                                                               |            |
| of                                              |                                                                               |            |
| Surveys,                                        |                                                                               |            |
| G.L.O.,                                         |                                                                               |            |
|                                                 |                                                                               | 1          |
| Index File No. 7. 265., R. 8 E., W.             | M. Contract or Surv. No Cor                                                   |            |
| Index File Noy-01 T. 26S., R. 8 E., W.          |                                                                               | •          |