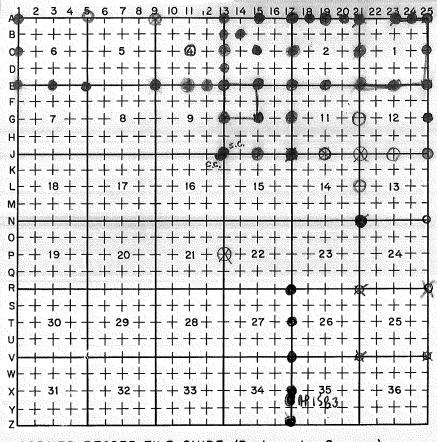

# T 265. R 7E., M WII

### LEGEND

⊃ = Corner having information on form 7100-52 in this file.

Ledgend Conforms to Reporting Forms MPB 2/80

# FILING INSTRUCTION

File 7100-52 card record by letter and number coordinates behind the file guide for the township in which it falls.

File the 7100-52 card record by letter and then by number i.e., all A cards first, then B cards etc.

The first card behind the file guide (if data have been obtained and recorded) will be card A-1 for N.W. Township Corner, then card A-2 for 1/16 corner then card A-3 for 1/4 corner etc.

CORNER RECORD FILE GUIDE (Rectangular Surveys)